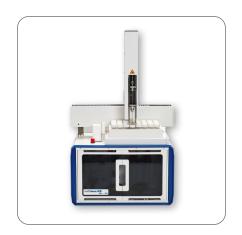

# Automatic H<sub>2</sub>S determination

#### **Features**

Sulphide determination by gas extraction according to DIN 38405-27 No sample pre-treatment Autosampler for liquid samples

### **Applications**

Water, drinking water, surface water Municipal waste water Industrial wastewater Landfill leachate monitoring Investigations of technical and pharmaceutical products (e. g. storage stability)

Quality management