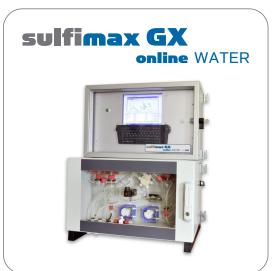

# Online sulphide determination

#### **Features**

Detection of the true H<sub>2</sub>S content directly in the liquid phase and thus independent of weather conditions (even in strongly alkaline samples)

Signal output for control systems as a basis for H<sub>2</sub>S-adapted wastewater treatment

### **Applications**

Online measurement of the current sulphide concentration Environmental analysis, e. g.

- Wastewater analysis for control systems (pump sump, gravity or pressurised water pipeline)
- Landfill leachate monitoring
- Industrial wastewater treatment plants, municipal wastewater treatment plants