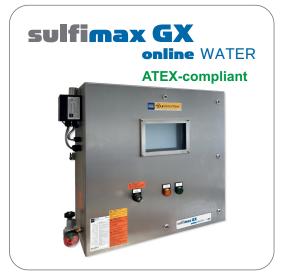

# ATEX-compliant analysis system

#### **Features**

Detection of the true H<sub>2</sub>S content directly in the liquid phase

For use in explosive environments

Signal output for control systems as basis for H<sub>2</sub>S-adapted wastewater treatment

### **Applications**

Online measurement of the current sulphide concentration

Environmental analysis, e. g.

- Wastewater analysis for control systems (pump sump, gravity or pressurised water pipeline)
- Landfill leachate monitoring
- Industrial wastewater treatment plants, municipal wastewater treatment plants