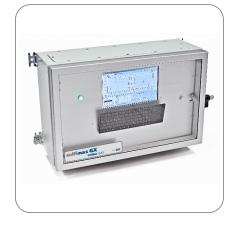

# Online H<sub>2</sub>S measurement in gases

#### **Features**

Continuous quantitative H<sub>2</sub>S gas determination (measuring time < 5 min) Sample aspiration (from up to 100 m) and rinsing steps automatic With signal output for control systems

### **Applications**

As a basis for H<sub>2</sub>S-adapted controls (e. g. pump sump, gravity lines, collection tanks) Biogas processes, fermentations

Wastewater analysis

Landfill leachate monitoring

Areas:

Municipal wastewater associations

Industrial sectors Biogas plants

Petroleum processing