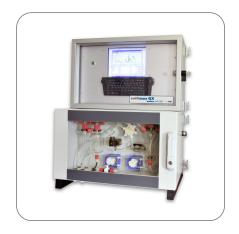

# Online sulphide determination

#### **Features**

Detection of the true H<sub>2</sub>S content directly in the liquid phase and thus independent of weather conditions (even in strongly alkaline samples)

Signal output for control systems as a basis for H<sub>2</sub>S-adapted wastewater treatment

### **Applications**

Online measurement of the current sulphide concentration Environmental analysis, e. g.

- Wastewater analysis for control systems (pump sump, gravity or pressurised water pipeline)
- Landfill leachate monitoring
- Industrial wastewater treatment plants, municipal wastewater treatment plants