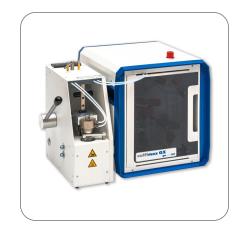

# H<sub>2</sub>S in liquids and gases

#### **Features**

Sulphide determination by gas extraction according to DIN 38405-27 No sample pre-treatment

Also available as mobile compact version with low space requirement

### **Applications**

Water, drinking water, surface water Municipal waste water Industrial wastewater Landfill leachate monitoring Gas analysis (e. g. LPG, LNG) Investigations of technical and pharmaceutical products (e. g. storage stability)

Quality management